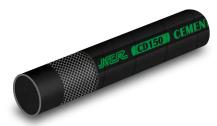

| Applications  | For discharge of cement and abrasive slurry materials. Abrasion resistant refer to DIN 53516 |  |  |  |  |  |
|---------------|----------------------------------------------------------------------------------------------|--|--|--|--|--|
| Tube          | Excellent abrasion resistant synthetic rubber                                                |  |  |  |  |  |
| Reinforcement | High tensile synthetic fabric                                                                |  |  |  |  |  |
| Cover         | High abrasion and weather resistant synthetic rubber                                         |  |  |  |  |  |
| Marking       | JNER COTISO CEMENT DELIVERY HOSE - HEAVY DUTY - BP 450PSI - WP 150PSI                        |  |  |  |  |  |

**CEMENT DELIVERY HOSE** 

| Nominal ID |     | ID    | OD    | WP  |     | ВР  |     | Product code |          |
|------------|-----|-------|-------|-----|-----|-----|-----|--------------|----------|
| Inch       | mm  | mm    | mm    | bar | PSI | bar | PSI | 40M          | 60M      |
| 3          | 76  | 76.2  | 97.2  | 10  | 150 | 30  | 450 | BC-42001     | BC-62001 |
| 4          | 102 | 101.6 | 122.0 | 10  | 150 | 30  | 450 | BC-42002     | BC-62002 |
| 5          | 127 | 127.0 | 149.0 | 10  | 150 | 30  | 450 | BC-42003     | BC-62003 |

## **CEMENT SUCTION & DISCHARGE HOSE**

| Applications  | For suction and discharge of cement and abrasive slurry materials.<br>Abrasion resistant refer to DIN 53516 |  |  |  |  |  |
|---------------|-------------------------------------------------------------------------------------------------------------|--|--|--|--|--|
| Tube          | Excellent abrasion resistant synthetic rubber                                                               |  |  |  |  |  |
| Reinforcement | High tensile synthetic fabric with steel helical embedded wire                                              |  |  |  |  |  |
| Cover         | High abrasion and weather resistant synthetic                                                               |  |  |  |  |  |
| Marking       | MER. (CSD150) CEMENT SUCTION & DISCHARGE HOSE - BP 450PSI - WP 150PSI                                       |  |  |  |  |  |

| Nominal ID |     | ID    | OD    | WP  |     | ВР  |     | Product code |          |
|------------|-----|-------|-------|-----|-----|-----|-----|--------------|----------|
| Inch       | mm  | mm    | mm    | bar | PSI | bar | PSI | 40M          | 60M      |
| 3          | 76  | 76.2  | 98.0  | 10  | 150 | 30  | 450 | BC-41001     | BC-61001 |
| 4          | 102 | 101.6 | 125.8 | 10  | 150 | 30  | 450 | BC-41002     | BC-61002 |
| 5          | 127 | 127.0 | 152.0 | 10  | 150 | 30  | 450 | BC-41003     | BC-61003 |
| 6          | 152 | 152.4 | 180.0 | 10  | 150 | 30  | 450 | BC-41004     | BC-61004 |