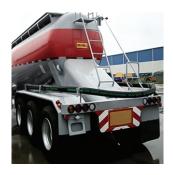

| Applications  | For discharge of cement and abrasive slurry materials. Abrasion resistant refer to DIN 53516 |  |  |  |  |  |
|---------------|----------------------------------------------------------------------------------------------|--|--|--|--|--|
| Tube          | Excellent abrasion resistant synthetic rubber                                                |  |  |  |  |  |
| Reinforcement | High tensile synthetic fabric                                                                |  |  |  |  |  |
| Cover         | High abrasion and weather resistant synthetic rubber                                         |  |  |  |  |  |
| Marking       | JNER COTISO CEMENT DELIVERY HOSE - HEAVY DUTY - BP 450PSI - WP 150PSI                        |  |  |  |  |  |

**CEMENT DELIVERY HOSE** 

| Nominal ID |     | ID    | OD    | WP  |     | ВР  |     | Product code |          |
|------------|-----|-------|-------|-----|-----|-----|-----|--------------|----------|
| Inch       | mm  | mm    | mm    | bar | PSI | bar | PSI | 40M          | 60M      |
| 3          | 76  | 76.2  | 97.2  | 10  | 150 | 30  | 450 | BC-42001     | BC-62001 |
| 4          | 102 | 101.6 | 122.0 | 10  | 150 | 30  | 450 | BC-42002     | BC-62002 |
| 5          | 127 | 127.0 | 149.0 | 10  | 150 | 30  | 450 | BC-42003     | BC-62003 |