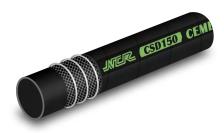

## **CEMENT SUCTION & DISCHARGE HOSE**

| Applications  | For suction and discharge of cement and abrasive slurry materials.<br>Abrasion resistant refer to DIN 53516 |  |  |  |  |  |
|---------------|-------------------------------------------------------------------------------------------------------------|--|--|--|--|--|
| Tube          | Excellent abrasion resistant synthetic rubber                                                               |  |  |  |  |  |
| Reinforcement | High tensile synthetic fabric with steel helical embedded wire                                              |  |  |  |  |  |
| Cover         | High abrasion and weather resistant synthetic                                                               |  |  |  |  |  |
| Marking       | MER. (CSD150) CEMENT SUCTION & DISCHARGE HOSE - BP 450PSI - WP 150PSI                                       |  |  |  |  |  |